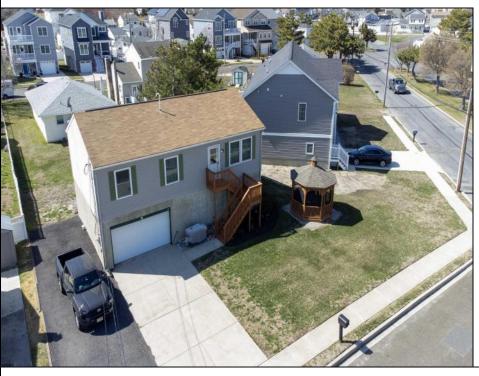

## **COMMENTS**

RAISED RANCH...design provides an elevated vantage point, and protection against coastal conditions. Spacious two-car garage ensures ample room for vehicles, a golf cart, and all the necessary gear for outdoor adventures, from beach toys to fishing equipment. Great Starer home to get you on the island just steps to the beach and farmer\'s market. The ultimate vacation or full-time retreat.

| PR | OPER | TY D | ETA | ILS |
|----|------|------|-----|-----|

| Exterior | OutsideFeatures | ParkingGarage | OtherRooms |
|----------|-----------------|---------------|------------|
| Vinyl    | Deck            | Two Car       | Great Room |