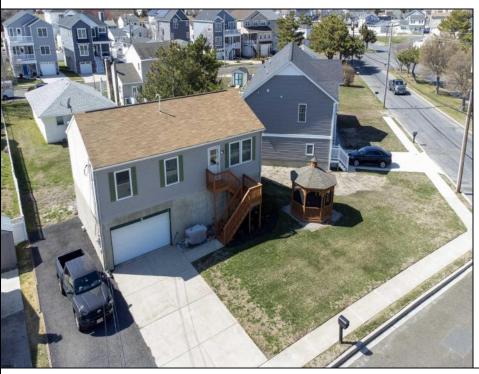

## **COMMENTS**

RAISED RANCH...design provides an elevated vantage point, and protection against coastal conditions. Spacious two-car garage ensures ample room for vehicles, a golf cart, and all the necessary gear for outdoor adventures, from beach toys to fishing equipment. Great Starer home to get you on the island just steps to the beach and farmer\'s market. The ultimate vacation or full-time retreat.

| PR | OPER | TY D | ETAII | LS |
|----|------|------|-------|----|

Exterior OutsideFeatures ParkingGarage OtherRooms
Vinyl Deck Two Car Great Room

AppliancesIncluded Basement Heating Cooling

Dryer 6 Ft. or More Head Forced Air Ceiling Fan(s)

Gas Stove Room Gas-Natural Central

Microwave

Water Sewer
Public Public Sewer

Washer

Ask for Norman Hartzel Berger Realty Inc 3160 Asbury Avenue, Ocean City Call: 609-399-0076 Email to: