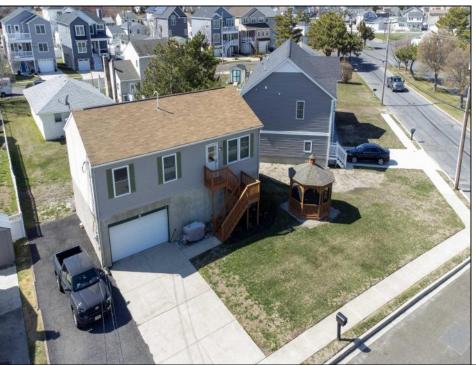

## **COMMENTS**

RAISED RANCH...design provides an elevated vantage point, and protection against coastal conditions. Spacious two-car garage ensures ample room for vehicles, a golf cart, and all the necessary gear for outdoor adventures, from beach toys to fishing equipment. Great Starer home to get you on the island just steps to the beach and farmer\'s market. The ultimate vacation or full-time retreat.

| PR | OPER | TY D | ETAII | LS |
|----|------|------|-------|----|

| Exterior | OutsideFeatures | ParkingGarage | OtherRooms |
|----------|-----------------|---------------|------------|
| Vinyl    | Deck            | Two Car       | Great Room |