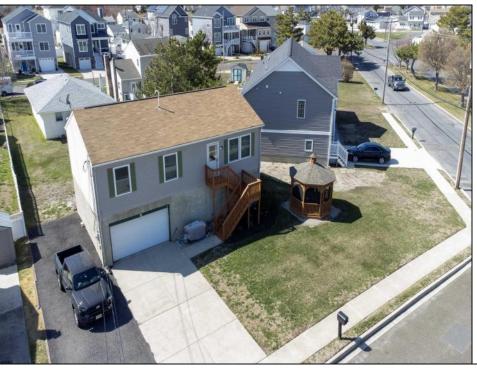

## **COMMENTS**

RAISED RANCH...design provides an elevated vantage point, and protection against coastal conditions. Spacious two-car garage ensures ample room for vehicles, a golf cart, and all the necessary gear for outdoor adventures, from beach toys to fishing equipment. Great Starer home to get you on the island just steps to the beach and farmer\'s market. The ultimate vacation or full-time retreat.

|        | PROPERTY DETAILS |               |  |
|--------|------------------|---------------|--|
| terior | OutsideFeatures  | ParkingGarage |  |

Exterior OutsideFeatures ParkingGarage OtherRooms Vinyl Deck Two Car Great Room

AppliancesIncluded Basement Heating Cooling

Dryer 6 Ft. or More Head Forced Air Ceiling Fan(s)

Gas Stove Room Gas-Natural Central

Microwave

Water Sewer
Public Public Sewer

Washer

Ask for Lureen "Lani" Calcara Berger Realty Inc 3160 Asbury Avenue, Ocean City Call: 609-399-0076