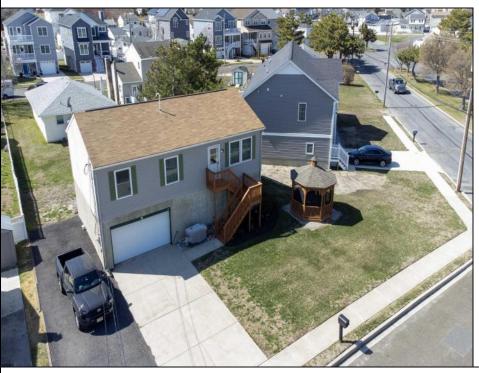

## 2 Franklin Brigantine, NJ 08203

Asking \$700,000.00

## **COMMENTS**

RAISED RANCH...design provides an elevated vantage point, and protection against coastal conditions. Spacious two-car garage ensures ample room for vehicles, a golf cart, and all the necessary gear for outdoor adventures, from beach toys to fishing equipment. Great Starer home to get you on the island just steps to the beach and farmer\'s market. The ultimate vacation or full-time retreat.

PROPERTY DETAILS

| Exterior           | OutsideFeatures  | ParkingGarage  | OtherRooms     |
|--------------------|------------------|----------------|----------------|
| Vinyl              | Deck             | Two Car        | Great Room     |
|                    |                  |                |                |
| AppliancesIncluded | Basement         | Heating        | Cooling        |
| Dryer              | 6 Ft. or More He | ead Forced Air | Ceiling Fan(s) |
| Gas Stove          | Room             | Gas-Natural    | Central        |
| Microwave          |                  |                |                |
| Washer             |                  |                |                |