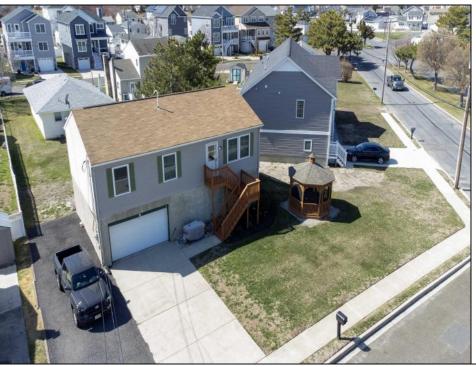

## **COMMENTS**

RAISED RANCH...design provides an elevated vantage point, and protection against coastal conditions. Spacious two-car garage ensures ample room for vehicles, a golf cart, and all the necessary gear for outdoor adventures, from beach toys to fishing equipment. Great Starer home to get you on the island just steps to the beach and farmer\'s market. The ultimate vacation or full-time retreat.