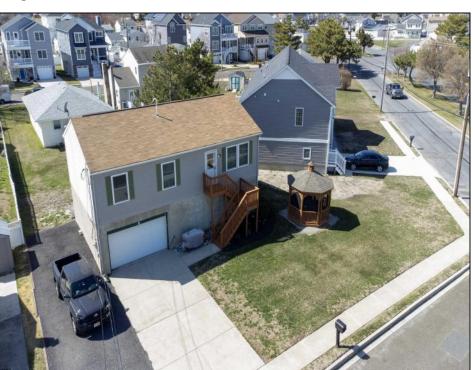

## **COMMENTS**

RAISED RANCH...design provides an elevated vantage point, and protection against coastal conditions. Spacious two-car garage ensures ample room for vehicles, a golf cart, and all the necessary gear for outdoor adventures, from beach toys to fishing equipment. Great Starer home to get you on the island just steps to the beach and farmer\'s market. The ultimate vacation or full-time retreat.

| PR | OPERT | Y DETA | AILS. |
|----|-------|--------|-------|

| Exterior | OutsideFeatures | ParkingGarage | OtherRooms |
|----------|-----------------|---------------|------------|
| Vinyl    | Deck            | Two Car       | Great Room |