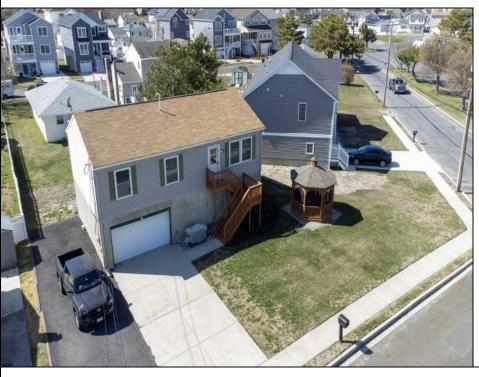

## **COMMENTS**

RAISED RANCH...design provides an elevated vantage point, and protection against coastal conditions. Spacious two-car garage ensures ample room for vehicles, a golf cart, and all the necessary gear for outdoor adventures, from beach toys to fishing equipment. Great Starer home to get you on the island just steps to the beach and farmer\'s market. The ultimate vacation or full-time retreat.