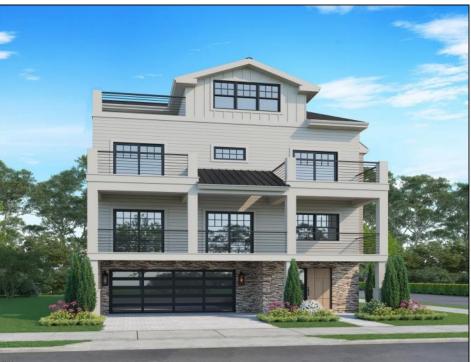

## **COMMENTS**

Perfectly positioned on the beach block in the heart of Margate, steps from the sand and surrounded by the town's best boutiques, restaurants, and cafés, this new construction 5-bedroom, 4.5-bath home offers an elevated lifestyle defined by design, comfort, and coastal sophistication. Step inside and experience a main level made for modern living. The openconcept layout effortlessly blends indoor and outdoor spaces, with wide plank floors, natural light, a linear fireplace, and an expansive 31\' deck with incredible ocean views set the tone. The chef's kitchen is outfitted with top-of-the-line Sub-Zero and Wolf appliances, double islands, sleek stone countertops, custom cabinetry, and an impressive butlers pantry with a service sink and addition custom cabinetry. Entertain with ease in the expansive living and dining areas, or host sunset cocktails at the custom bar just steps from your oversized covered deck. Need a quiet space to work? A private study is tucked away for focus and flexibility. This home features two primary suites, thoughtfully positioned for privacy and comfort. One resides on the second level alongside three additional bedrooms and dual laundry areas. The second primary suite is the top-level sanctuary. Designed as the ultimate owner's retreat, it includes a spa-style bath, generous walk-in closet, private laundry, and a sun-drenched private terrace with ocean views. Come see what coastal luxury feels like—this one truly has it all.