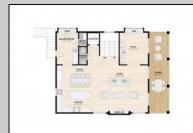

## **COMMENTS**

Perfectly positioned on the beach block in the heart of Margate, steps from the sand and surrounded by the town's best boutiques, restaurants, and cafés, this new construction 5-bedroom, 4.5-bath home offers an elevated lifestyle defined by design, comfort, and coastal sophistication. Step inside and experience a main level made for modern living. The openconcept layout effortlessly blends indoor and outdoor spaces, with wide plank floors, natural light, a linear fireplace, and an expansive 31\' deck with incredible ocean views set the tone. The chef's kitchen is outfitted with top-of-the-line Sub-Zero and Wolf appliances, double islands, sleek stone countertops, custom cabinetry, and an impressive butlers pantry with a service sink and addition custom cabinetry. Entertain with ease in the expansive living and dining areas, or host sunset cocktails at the custom bar just steps from your oversized covered deck. Need a quiet space to work? A private study is tucked away for focus and flexibility. This home features two primary suites, thoughtfully positioned for privacy and comfort. One resides on the second level alongside three additional bedrooms and dual laundry areas. The second primary suite is the top-level sanctuary. Designed as the ultimate owner's retreat, it includes a spa-style bath, generous walk-in closet, private laundry, and a sun-drenched private terrace with ocean views. Come see what coastal luxury feels like—this one truly has it all.