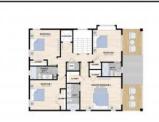

## **COMMENTS**

Perfectly positioned on the beach block in the heart of Margate, steps from the sand and surrounded by the town's best boutiques, restaurants, and cafés, this new construction 5-bedroom, 4.5-bath home offers an elevated lifestyle defined by design, comfort, and coastal sophistication. Step inside and experience a main level made for modern living. The openconcept layout effortlessly blends indoor and outdoor spaces, with wide plank floors, natural light, a linear fireplace, and an expansive 31\' deck with incredible ocean views set the tone. The chef's kitchen is outfitted with top-of-the-line Sub-Zero and Wolf appliances, double islands, sleek stone countertops, custom cabinetry, and an impressive butlers pantry with a service sink and addition custom cabinetry. Entertain with ease in the expansive living and dining areas, or host sunset cocktails at the custom bar just steps from your oversized covered deck. Need a quiet space to work? A private study is tucked away for focus and flexibility. This home features two primary suites, thoughtfully positioned for privacy and comfort. One resides on the second level alongside three additional bedrooms and dual laundry areas. The second primary suite is the top-level sanctuary. Designed as the ultimate owner's retreat, it includes a spa-style bath, generous walk-in closet, private laundry, and a sun-drenched private terrace with ocean views. Come see what coastal luxury feels like—this one truly has it all.