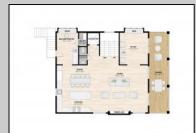

## **COMMENTS**

Perfectly positioned on the beach block in the heart of Margate, steps from the sand and surrounded by the town's best boutiques, restaurants, and cafés, this new construction 5-bedroom, 4.5-bath home offers an elevated lifestyle defined by design, comfort, and coastal sophistication. Step inside and experience a main level made for modern living. The openconcept layout effortlessly blends indoor and outdoor spaces, with wide plank floors, natural light, a linear fireplace, and an expansive 31\' deck with incredible ocean views set the tone. The chef's kitchen is outfitted with top-of-the-line Sub-Zero and Wolf appliances, double islands, sleek stone countertops, custom cabinetry, and an impressive butlers pantry with a service sink and addition custom cabinetry. Entertain with ease in the expansive living and dining areas, or host sunset cocktails at the custom bar just steps from your oversized covered deck. Need a quiet space to work? A private study is tucked away for focus and flexibility. This home features two primary suites, thoughtfully positioned for privacy and comfort. One resides on the second level alongside three additional bedrooms and dual laundry areas. The second primary suite is the top-level sanctuary. Designed as the ultimate owner's retreat, it includes a spa-style bath, generous walk-in closet, private laundry, and a sun-drenched private terrace with ocean views. Come see what coastal luxury feels like—this one truly has it all.