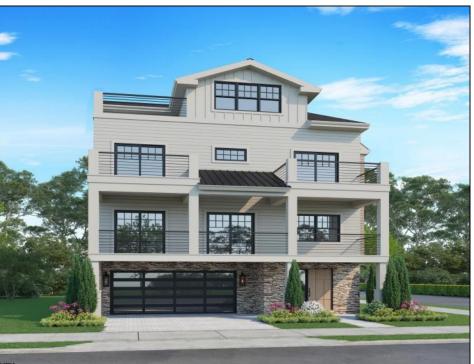

## **COMMENTS**

Perfectly positioned on the beach block in the heart of Margate, steps from the sand and surrounded by the town's best boutiques, restaurants, and cafés, this new construction 5-bedroom, 4.5-bath home offers an elevated lifestyle defined by design, comfort, and coastal sophistication. Step inside and experience a main level made for modern living. The openconcept layout effortlessly blends indoor and outdoor spaces, with wide plank floors, natural light, a linear fireplace, and an expansive 31\' deck with incredible ocean views set the tone. The chef's kitchen is outfitted with top-of-the-line Sub-Zero and Wolf appliances, double islands, sleek stone countertops, custom cabinetry, and an impressive butlers pantry with a service sink and addition custom cabinetry. Entertain with ease in the expansive living and dining areas, or host sunset cocktails at the custom bar just steps from your oversized covered deck. Need a quiet space to work? A private study is tucked away for focus and flexibility. This home features two primary suites, thoughtfully positioned for privacy and comfort. One resides on the second level alongside three additional bedrooms and dual laundry areas. The second primary suite is the top-level sanctuary. Designed as the ultimate owner's retreat, it includes a spa-style bath, generous walk-in closet, private laundry, and a sun-drenched private terrace with ocean views. Come see what coastal luxury feels like—this one truly has it all.