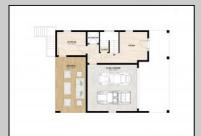

## **COMMENTS**

Perfectly positioned on the beach block in the heart of Margate, steps from the sand and surrounded by the town's best boutiques, restaurants, and cafés, this new construction 5-bedroom, 4.5-bath home offers an elevated lifestyle defined by design, comfort, and coastal sophistication. Step inside and experience a main level made for modern living. The openconcept layout effortlessly blends indoor and outdoor spaces, with wide plank floors, natural light, a linear fireplace, and an expansive 31\' deck with incredible ocean views set the tone. The chef's kitchen is outfitted with top-of-the-line Sub-Zero and Wolf appliances, double islands, sleek stone countertops, custom cabinetry, and an impressive butlers pantry with a service sink and addition custom cabinetry. Entertain with ease in the expansive living and dining areas, or host sunset cocktails at the custom bar just steps from your oversized covered deck. Need a quiet space to work? A private study is tucked away for focus and flexibility. This home features two primary suites, thoughtfully positioned for privacy and comfort. One resides on the second level alongside three additional bedrooms and dual laundry areas. The second primary suite is the top-level sanctuary. Designed as the ultimate owner's retreat, it includes a spa-style bath, generous walk-in closet, private laundry, and a sun-drenched private terrace with ocean views. Come see what coastal luxury feels like—this one truly has it all.