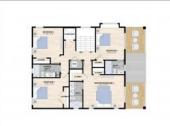

## **COMMENTS**

Perfectly positioned on the beach block in the heart of Margate, steps from the sand and surrounded by the town's best boutiques, restaurants, and cafés, this new construction 5-bedroom, 4.5-bath home offers an elevated lifestyle defined by design, comfort, and coastal sophistication. Step inside and experience a main level made for modern living. The openconcept layout effortlessly blends indoor and outdoor spaces, with wide plank floors, natural light, a linear fireplace, and an expansive 31\' deck with incredible ocean views set the tone. The chef's kitchen is outfitted with top-of-the-line Sub-Zero and Wolf appliances, double islands, sleek stone countertops, custom cabinetry, and an impressive butlers pantry with a service sink and addition custom cabinetry. Entertain with ease in the expansive living and dining areas, or host sunset cocktails at the custom bar just steps from your oversized covered deck. Need a quiet space to work? A private study is tucked away for focus and flexibility. This home features two primary suites, thoughtfully positioned for privacy and comfort. One resides on the second level alongside three additional bedrooms and dual laundry areas. The second primary suite is the top-level sanctuary. Designed as the ultimate owner's retreat, it includes a spa-style bath, generous walk-in closet, private laundry, and a sun-drenched private terrace with ocean views. Come see what coastal luxury feels like—this one truly has it all.