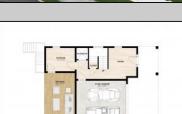

## COMMENTS

Perfectly positioned on the beach block in the heart of Margate, steps from the sand and surrounded by the town's best boutiques, restaurants, and cafés, this new construction 5-bedroom, 4.5-bath home offers an elevated lifestyle defined by design, comfort, and coastal sophistication. Step inside and experience a main level made for modern living. The openconcept layout effortlessly blends indoor and outdoor spaces, with wide plank floors, natural light, a linear fireplace, and an expansive 31\' deck with incredible ocean views set the tone. The chef's kitchen is outfitted with top-of-the-line Sub-Zero and Wolf appliances, double islands, sleek stone countertops, custom cabinetry, and an impressive butlers pantry with a service sink and addition custom cabinetry. Entertain with ease in the expansive living and dining areas, or host sunset cocktails at the custom bar just steps from your oversized covered deck. Need a quiet space to work? A private study is tucked away for focus and flexibility. This home features two primary suites, thoughtfully positioned for privacy and comfort. One resides on the second level alongside three additional bedrooms and dual laundry areas. The second primary suite is the top-level sanctuary. Designed as the ultimate owner's retreat, it includes a spa-style bath, generous walk-in closet, private laundry, and a sun-drenched private terrace with ocean views. Come see what coastal luxury feels like—this one truly has it all.