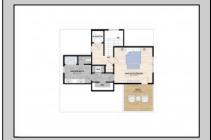

## COMMENTS

Perfectly positioned on the beach block in the heart of Margate, steps from the sand and surrounded by the town's best boutiques, restaurants, and cafés, this new construction 5-bedroom, 4.5-bath home offers an elevated lifestyle defined by design, comfort, and coastal sophistication. Step inside and experience a main level made for modern living. The openconcept layout effortlessly blends indoor and outdoor spaces, with wide plank floors, natural light, a linear fireplace, and an expansive 31\' deck with incredible ocean views set the tone. The chef's kitchen is outfitted with top-of-the-line Sub-Zero and Wolf appliances, double islands, sleek stone countertops, custom cabinetry, and an impressive butlers pantry with a service sink and addition custom cabinetry. Entertain with ease in the expansive living and dining areas, or host sunset cocktails at the custom bar just steps from your oversized covered deck. Need a quiet space to work? A private study is tucked away for focus and flexibility. This home features two primary suites, thoughtfully positioned for privacy and comfort. One resides on the second level alongside three additional bedrooms and dual laundry areas. The second primary suite is the top-level sanctuary. Designed as the ultimate owner's retreat, it includes a spa-style bath, generous walk-in closet, private laundry, and a sun-drenched private terrace with ocean views. Come see what coastal luxury feels like—this one truly has it all.