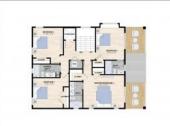

## COMMENTS

Perfectly positioned on the beach block in the heart of Margate, steps from the sand and surrounded by the town's best boutiques, restaurants, and cafés, this new construction 5-bedroom, 4.5-bath home offers an elevated lifestyle defined by design, comfort, and coastal sophistication. Step inside and experience a main level made for modern living. The openconcept layout effortlessly blends indoor and outdoor spaces, with wide plank floors, natural light, a linear fireplace, and an expansive 31\' deck with incredible ocean views set the tone. The chef's kitchen is outfitted with top-of-the-line Sub-Zero and Wolf appliances, double islands, sleek stone countertops, custom cabinetry, and an impressive butlers pantry with a service sink and addition custom cabinetry. Entertain with ease in the expansive living and dining areas, or host sunset cocktails at the custom bar just steps from your oversized covered deck. Need a quiet space to work? A private study is tucked away for focus and flexibility. This home features two primary suites, thoughtfully positioned for privacy and comfort. One resides on the second level alongside three additional bedrooms and dual laundry areas. The second primary suite is the top-level sanctuary. Designed as the ultimate owner's retreat, it includes a spa-style bath, generous walk-in closet, private laundry, and a sun-drenched private terrace with ocean views. Come see what coastal luxury feels like—this one truly has it all.