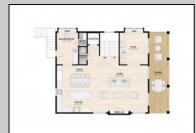

## COMMENTS

Perfectly positioned on the beach block in the heart of Margate, steps from the sand and surrounded by the town's best boutiques, restaurants, and cafés, this new construction 5-bedroom, 4.5-bath home offers an elevated lifestyle defined by design, comfort, and coastal sophistication. Step inside and experience a main level made for modern living. The openconcept layout effortlessly blends indoor and outdoor spaces, with wide plank floors, natural light, a linear fireplace, and an expansive 31\' deck with incredible ocean views set the tone. The chef's kitchen is outfitted with top-of-the-line Sub-Zero and Wolf appliances, double islands, sleek stone countertops, custom cabinetry, and an impressive butlers pantry with a service sink and addition custom cabinetry. Entertain with ease in the expansive living and dining areas, or host sunset cocktails at the custom bar just steps from your oversized covered deck. Need a quiet space to work? A private study is tucked away for focus and flexibility. This home features two primary suites, thoughtfully positioned for privacy and comfort. One resides on the second level alongside three additional bedrooms and dual laundry areas. The second primary suite is the top-level sanctuary. Designed as the ultimate owner's retreat, it includes a spa-style bath, generous walk-in closet, private laundry, and a sun-drenched private terrace with ocean views. Come see what coastal luxury feels like—this one truly has it all.