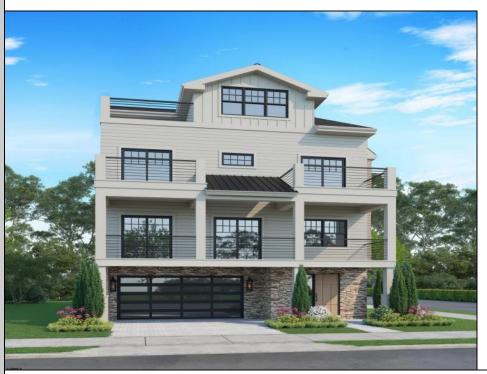

## COMMENTS

Perfectly positioned on the beach block in the heart of Margate, steps from the sand and surrounded by the town's best boutiques, restaurants, and cafés, this new construction 5-bedroom, 4.5-bath home offers an elevated lifestyle defined by design, comfort, and coastal sophistication. Step inside and experience a main level made for modern living. The openconcept layout effortlessly blends indoor and outdoor spaces, with wide plank floors, natural light, a linear fireplace, and an expansive 31\' deck with incredible ocean views set the tone. The chef's kitchen is outfitted with top-of-the-line Sub-Zero and Wolf appliances, double islands, sleek stone countertops, custom cabinetry, and an impressive butlers pantry with a service sink and addition custom cabinetry. Entertain with ease in the expansive living and dining areas, or host sunset cocktails at the custom bar just steps from your oversized covered deck. Need a quiet space to work? A private study is tucked away for focus and flexibility. This home features two primary suites, thoughtfully positioned for privacy and comfort. One resides on the second level alongside three additional bedrooms and dual laundry areas. The second primary suite is the top-level sanctuary. Designed as the ultimate owner's retreat, it includes a spa-style bath, generous walk-in closet, private laundry, and a sun-drenched private terrace with ocean views. Come see what coastal luxury feels like—this one truly has it all.