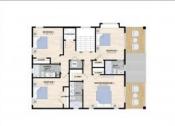

## **COMMENTS**

Perfectly positioned on the beach block in the heart of Margate, steps from the sand and surrounded by the town's best boutiques, restaurants, and cafés, this new construction 5-bedroom, 4.5-bath home offers an elevated lifestyle defined by design, comfort, and coastal sophistication. Step inside and experience a main level made for modern living. The openconcept layout effortlessly blends indoor and outdoor spaces, with wide plank floors, natural light, a linear fireplace, and an expansive 31\' deck with incredible ocean views set the tone. The chef's kitchen is outfitted with top-of-the-line Sub-Zero and Wolf appliances, double islands, sleek stone countertops, custom cabinetry, and an impressive butlers pantry with a service sink and addition custom cabinetry. Entertain with ease in the expansive living and dining areas, or host sunset cocktails at the custom bar just steps from your oversized covered deck. Need a quiet space to work? A private study is tucked away for focus and flexibility. This home features two primary suites, thoughtfully positioned for privacy and comfort. One resides on the second level alongside three additional bedrooms and dual laundry areas. The second primary suite is the top-level sanctuary. Designed as the ultimate owner's retreat, it includes a spa-style bath, generous walk-in closet, private laundry, and a sun-drenched private terrace with ocean views. Come see what coastal luxury feels like—this one truly has it all.