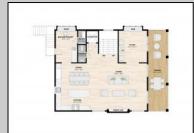

## **COMMENTS**

Perfectly positioned on the beach block in the heart of Margate, steps from the sand and surrounded by the town's best boutiques, restaurants, and cafés, this new construction 5-bedroom, 4.5-bath home offers an elevated lifestyle defined by design, comfort, and coastal sophistication. Step inside and experience a main level made for modern living. The openconcept layout effortlessly blends indoor and outdoor spaces, with wide plank floors, natural light, a linear fireplace, and an expansive 31\' deck with incredible ocean views set the tone. The chef's kitchen is outfitted with top-of-the-line Sub-Zero and Wolf appliances, double islands, sleek stone countertops, custom cabinetry, and an impressive butlers pantry with a service sink and addition custom cabinetry. Entertain with ease in the expansive living and dining areas, or host sunset cocktails at the custom bar just steps from your oversized covered deck. Need a quiet space to work? A private study is tucked away for focus and flexibility. This home features two primary suites, thoughtfully positioned for privacy and comfort. One resides on the second level alongside three additional bedrooms and dual laundry areas. The second primary suite is the top-level sanctuary. Designed as the ultimate owner's retreat, it includes a spa-style bath, generous walk-in closet, private laundry, and a sun-drenched private terrace with ocean views. Come see what coastal luxury feels like—this one truly has it all.