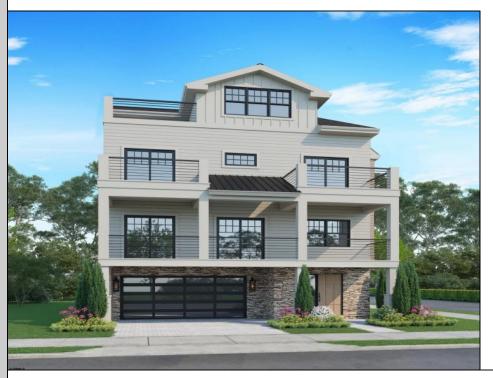

## **COMMENTS**

Perfectly positioned on the beach block in the heart of Margate, steps from the sand and surrounded by the town's best boutiques, restaurants, and cafés, this new construction 5-bedroom, 4.5-bath home offers an elevated lifestyle defined by design, comfort, and coastal sophistication. Step inside and experience a main level made for modern living. The openconcept layout effortlessly blends indoor and outdoor spaces, with wide plank floors, natural light, a linear fireplace, and an expansive 31\' deck with incredible ocean views set the tone. The chef's kitchen is outfitted with top-of-the-line Sub-Zero and Wolf appliances, double islands, sleek stone countertops, custom cabinetry, and an impressive butlers pantry with a service sink and addition custom cabinetry. Entertain with ease in the expansive living and dining areas, or host sunset cocktails at the custom bar just steps from your oversized covered deck. Need a quiet space to work? A private study is tucked away for focus and flexibility. This home features two primary suites, thoughtfully positioned for privacy and comfort. One resides on the second level alongside three additional bedrooms and dual laundry areas. The second primary suite is the top-level sanctuary. Designed as the ultimate owner's retreat, it includes a spa-style bath, generous walk-in closet, private laundry, and a sun-drenched private terrace with ocean views. Come see what coastal luxury feels like—this one truly has it all.