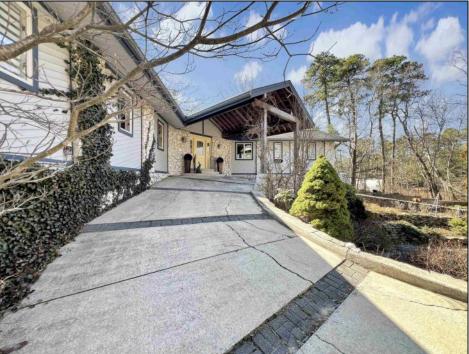

## **COMMENTS**

Water front living on the beautiful Great Egg Harbor River, this fantastically maintained custom-built home will truly take your breath away. Park in your covered-front entrance and step into your personal paradise. This expansive home features sweeping views of the river upon entrance, and throughout the home. The recently-updated cheft's kitchen boasts newer stainless-steel appliances, a farmhouse style sink, and a spacious butlert's pantry. Outside the home lush gardens surround you, and custom stonework patios and terraces offer endless potential for outdoor entertaining. Nothing can compare to the views of the sunrise and sunset from your own personal dock. Flooding is of no concern in this home, as it is not situated in a federal flood zone since it is built upon high ground. The only way to truly experience the majesty of this incredible home is to schedule a showing today!