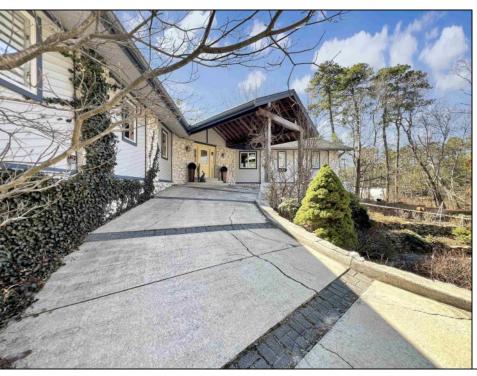

## **COMMENTS**

Water front living on the beautiful Great Egg Harbor River, this fantastically maintained custombuilt home will truly take your breath away. Park in your covered-front entrance and step into your personal paradise. This expansive home features sweeping views of the river upon entrance, and throughout the home. The recently-updated chef\'s kitchen boasts newer stainlesssteel appliances, a farmhouse style sink, and a spacious butler\'s pantry. Outside the home lush gardens surround you, and custom stonework patios and terraces offer endless potential for outdoor entertaining. Nothing can compare to the views of the sunrise and sunset from your own personal dock. Flooding is of no concern in this home, as it is not situated in a federal flood zone since it is built upon high ground. The only way to truly experience the majesty of this incredible home is to schedule a showing today!