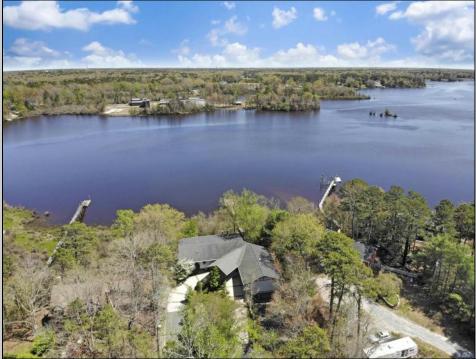

## COMMENTS

Water front living on the beautiful Great Egg Harbor River, this fantastically maintained custombuilt home will truly take your breath away. Park in your covered-front entrance and step into your personal paradise. This expansive home features sweeping views of the river upon entrance, and throughout the home. The recently-updated chef\'s kitchen boasts newer stainlesssteel appliances, a farmhouse style sink, and a spacious butler\'s pantry. Outside the home lush gardens surround you, and custom stonework patios and terraces offer endless potential for outdoor entertaining. Nothing can compare to the views of the sunrise and sunset from your own personal dock. Flooding is of no concern in this home, as it is not situated in a federal flood zone since it is built upon high ground. The only way to truly experience the majesty of this incredible home is to schedule a showing today!