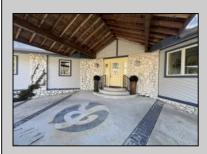

## COMMENTS

Water front living on the beautiful Great Egg Harbor River, this fantastically maintained custombuilt home will truly take your breath away. Park in your covered-front entrance and step into your personal paradise. This expansive home features sweeping views of the river upon entrance, and throughout the home. The recently-updated chef\'s kitchen boasts newer stainlesssteel appliances, a farmhouse style sink, and a spacious butler\'s pantry. Outside the home lush gardens surround you, and custom stonework patios and terraces offer endless potential for outdoor entertaining. Nothing can compare to the views of the sunrise and sunset from your own personal dock. Flooding is of no concern in this home, as it is not situated in a federal flood zone since it is built upon high ground. The only way to truly experience the majesty of this incredible home is to schedule a showing today!