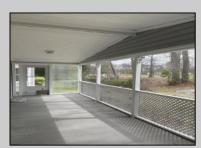

## **COMMENTS**

This two bedroom two bathroom home offers a kitchen with cathedral ceilings and all appliances right off the kitchen is the dinning area also opens up to the back screened in porch with slider doors which is a peaceful place to have your morning coffee this home has a family room with a wood burning fire place and a oversized living room. A must see property

| Exterior | PROPERTY DETAILS |               |
|----------|------------------|---------------|
|          | OutsideFeatures  | ParkingGarage |
| Vinyl    | Pool-In Ground   | One Car       |

Porch Enclosed Porch Screened Sidewalks