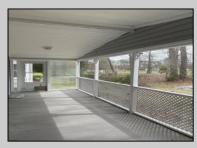

## **COMMENTS**

This two bedroom two bathroom home offers a kitchen with cathedral ceilings and all appliances right off the kitchen is the dinning area also opens up to the back screened in porch with slider doors which is a peaceful place to have your morning coffee this home has a family room with a wood burning fire place and a oversized living room. A must see property

| PROPERTY DETAILS |                 |               |                      |
|------------------|-----------------|---------------|----------------------|
| Exterior         | OutsideFeatures | ParkingGarage | OtherRooms           |
| Vinyl            | Pool-In Ground  | One Car       | Breakfast Nook       |
|                  | Porch Enclosed  |               | Dining Area          |
|                  | Porch Screened  |               | Great Room           |
|                  | Sidewalks       |               | Laundry/Utility Room |