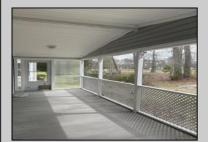

## COMMENTS

This two bedroom two bathroom home offers a kitchen with cathedral ceilings and all appliances right off the kitchen is the dinning area also opens up to the back screened in porch with slider doors which is a peaceful place to have your morning coffee this home has a family room with a wood burning fire place and a oversized living room. A must see property **PROPERTY DETAILS** 

## Exterior Vinyl

Carbon

Detector

**Cathedral Ceiling** 

Kitchen Center Island

Porch Screened Sidewalks **InteriorFeatures** AppliancesIncluded

Monoxide Dishwasher

Disposal

**OutsideFeatures** 

Pool-In Ground One Car Porch Enclosed

> AlsoIncluded Curtains Shades

ParkingGarage

OtherRooms Breakfast Nook **Dining Area** Great Room Laundry/Utility Room Primary BR on 1st floor

Heating Forced Air Gas-Natural