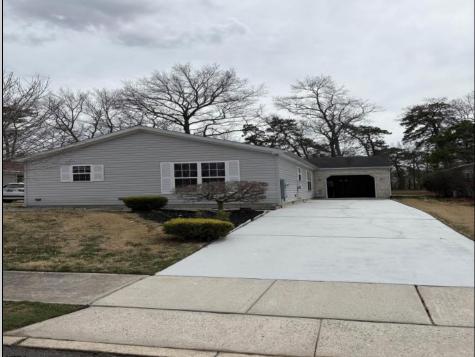

## **198 Pebble Beach Drive** Mays Landing, NJ 08234

Asking \$220,000.00

## Exterior Vinyl

Carbon

Detector

**Cathedral Ceiling** 

Kitchen Center Island

Porch Screened Sidewalks **InteriorFeatures** AppliancesIncluded

Monoxide Dishwasher

Disposal

**OutsideFeatures** 

Pool-In Ground One Car Porch Enclosed

> AlsoIncluded Curtains Shades

ParkingGarage

OtherRooms Breakfast Nook **Dining Area** Great Room Laundry/Utility Room Primary BR on 1st floor

Heating Forced Air Gas-Natural