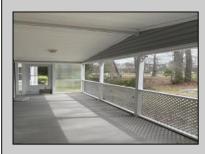

## **COMMENTS**

This two bedroom two bathroom home offers a kitchen with cathedral ceilings and all appliances right off the kitchen is the dinning area also opens up to the back screened in porch with slider doors which is a peaceful place to have your morning coffee this home has a family room with a wood burning fire place and a oversized living room. A must see property

|            | PROPERTY DETAILS  |             |  |
|------------|-------------------|-------------|--|
| e a ut a u | O. 45 de Feetuuse | Danish a Ca |  |

Gas Stove

Kitchen Center Island

Skylight(s)

| Exterior<br>Vinyl | OutsideFeatures Pool-In Ground Porch Enclosed Porch Screened Sidewalks | ParkingGarage<br>One Car | OtherRooms Breakfast Nook Dining Area Great Room |
|-------------------|------------------------------------------------------------------------|--------------------------|--------------------------------------------------|
|                   | Sidewalks                                                              |                          | Laundry/Utility Room Primary BR on 1st floor     |