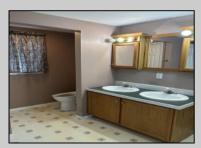

## **COMMENTS**

This two bedroom two bathroom home offers a kitchen with cathedral ceilings and all appliances right off the kitchen is the dinning area also opens up to the back screened in porch with slider doors which is a peaceful place to have your morning coffee this home has a family room with a wood burning fire place and a oversized living room. A must see property