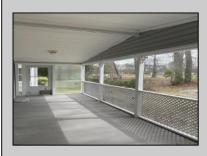

## **COMMENTS**

This two bedroom two bathroom home offers a kitchen with cathedral ceilings and all appliances right off the kitchen is the dinning area also opens up to the back screened in porch with slider doors which is a peaceful place to have your morning coffee this home has a family room with a wood burning fire place and a oversized living room. A must see property

Exterior OutsideFeatures ParkingGarage OtherRooms
Vinyl Pool-In Ground One Car Breakfast Nook
Porch Enclosed Dining Area
Porch Screened Great Room
Sidewalks Laundry/Utility Room
Primary BR on 1st floor