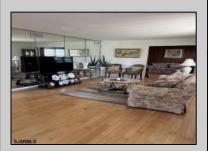

## **COMMENTS**

Spacious Two bedroom ranch , Living room flows into a family room with Fireplace , Dining room off kitchen ,Main bedroom has additional room attached for an office or possibly make into a very large walk in closet, private en suite. Kitchen leads to a the laundry room, deck and yard. Home being sold AS IS .