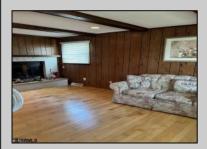

## COMMENTS

Spacious Two bedroom ranch, Living room flows into a family room with Fireplace, Dining room off kitchen, Main bedroom has additional room attached for an office or possibly make into a very large walk in closet, private en suite. Kitchen leads to a the laundry room, deck and yard. Home being sold AS IS.