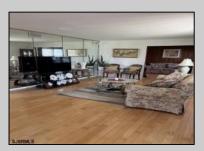

## COMMENTS

Spacious Two bedroom ranch, Living room flows into a family room with Fireplace, Dining room off kitchen, Main bedroom has additional room attached for an office or possibly make into a very large walk in closet, private en suite. Kitchen leads to a the laundry room, deck and yard. Home being sold AS IS.