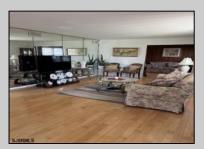

## COMMENTS

Spacious Two bedroom ranch , Living room flows into a family room with Fireplace , Dining room off kitchen ,Main bedroom has additional room attached for an office or possibly make into a very large walk in closet , private en suite . Kitchen leads to a the laundry room ,deck and yard . Home being sold AS IS .