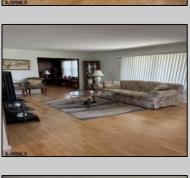

## **COMMENTS**

Spacious Two bedroom ranch, Living room flows into a family room with Fireplace, Dining room off kitchen ,Main bedroom has additional room attached for an office or possibly make into a very large walk in closet, private en suite. Kitchen leads to a the laundry room, deck and yard. Home being sold AS IS.