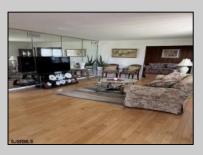

## COMMENTS

Spacious Two bedroom ranch , Living room flows into a family room with Fireplace , Dining room off kitchen ,Main bedroom has additional room attached for an office or possibly make into a very large walk in closet , private en suite . Kitchen leads to a the laundry room ,deck and yard . Home being sold AS IS .