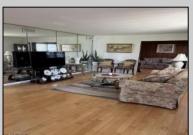

## **COMMENTS**

Spacious Two bedroom ranch , Living room flows into a family room with Fireplace , Dining room off kitchen ,Main bedroom has additional room attached for an office or possibly make into a very large walk in closet , private en suite . Kitchen leads to a the laundry room ,deck and yard . Home being sold AS IS .

## PROPERTY DETAILS OutsideFeatures ParkingGar

Exterior OutsideFeate
Brick Face Deck
Vinyl Porch
Sidewalks

ParkingGarage OtherRooms
None Den/TV Room
Dining Room
Eat In Kitchen
Laundry/Utility Room
Primary BR on 1st floor