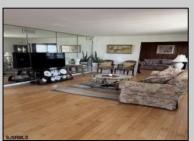

## **COMMENTS**

Spacious Two bedroom ranch , Living room flows into a family room with Fireplace , Dining room off kitchen ,Main bedroom has additional room attached for an office or possibly make into a very large walk in closet, private en suite. Kitchen leads to a the laundry room, deck and yard. Home being sold AS IS.