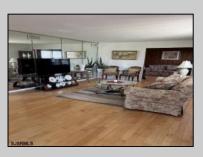

## COMMENTS

Spacious Two bedroom ranch , Living room flows into a family room with Fireplace , Dining room off kitchen ,Main bedroom has additional room attached for an office or possibly make into a very large walk in closet , private en suite . Kitchen leads to a the laundry room ,deck and yard . Home being sold AS IS .