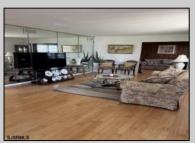

## **COMMENTS**

Spacious Two bedroom ranch, Living room flows into a family room with Fireplace, Dining room off kitchen ,Main bedroom has additional room attached for an office or possibly make into a very large walk in closet, private en suite. Kitchen leads to a the laundry room, deck and yard. Home being sold AS IS.