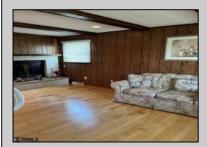

## **COMMENTS**

Spacious Two bedroom ranch, Living room flows into a family room with Fireplace, Dining room off kitchen ,Main bedroom has additional room attached for an office or possibly make into a very large walk in closet, private en suite. Kitchen leads to a the laundry room, deck and yard. Home being sold AS IS.