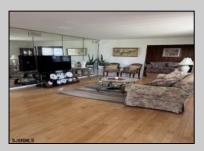

## COMMENTS

Spacious Two bedroom ranch , Living room flows into a family room with Fireplace , Dining room off kitchen ,Main bedroom has additional room attached for an office or possibly make into a very large walk in closet , private en suite . Kitchen leads to a the laundry room ,deck and yard . Home being sold AS IS .