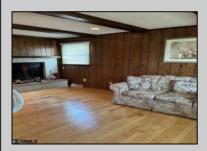

## **COMMENTS**

Spacious Two bedroom ranch , Living room flows into a family room with Fireplace , Dining room off kitchen ,Main bedroom has additional room attached for an office or possibly make into a very large walk in closet , private en suite . Kitchen leads to a the laundry room ,deck and yard . Home being sold AS IS.

| PROPERTY DETAILS |                 |               |                         |
|------------------|-----------------|---------------|-------------------------|
| Exterior         | OutsideFeatures | ParkingGarage | OtherRooms              |
| Brick Face       | Deck            | None          | Den/TV Room             |
| Vinyl            | Porch           |               | Dining Room             |
|                  | Sidewalks       |               | Eat In Kitchen          |
|                  |                 |               | Laundry/Utility Room    |
|                  |                 |               | Primary BR on 1st floor |