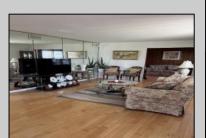

## **COMMENTS**

Spacious Two bedroom ranch , Living room flows into a family room with Fireplace , Dining room off kitchen ,Main bedroom has additional room attached for an office or possibly make into a very large walk in closet , private en suite . Kitchen leads to a the laundry room ,deck and yard . Home being sold AS IS.

| PROPERTY DETAILS |                 |               |                         |
|------------------|-----------------|---------------|-------------------------|
| Exterior         | OutsideFeatures | ParkingGarage | OtherRooms              |
| Brick Face       | Deck            | None          | Den/TV Room             |
| Vinyl            | Porch           |               | Dining Room             |
|                  | Sidewalks       |               | Eat In Kitchen          |
|                  |                 |               | Laundry/Utility Room    |
|                  |                 |               | Primary BR on 1st floor |