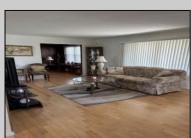

## **COMMENTS**

Spacious Two bedroom ranch , Living room flows into a family room with Fireplace , Dining room off kitchen ,Main bedroom has additional room attached for an office or possibly make into a very large walk in closet , private en suite . Kitchen leads to a the laundry room ,deck and yard . Home being sold AS IS.

| PROPERTY DETAILS |                 |               |                         |
|------------------|-----------------|---------------|-------------------------|
| Exterior         | OutsideFeatures | ParkingGarage | OtherRooms              |
| Brick Face       | Deck            | None          | Den/TV Room             |
| Vinyl            | Porch           |               | Dining Room             |
|                  | Sidewalks       |               | Eat In Kitchen          |
|                  |                 |               | Laundry/Utility Room    |
|                  |                 |               | Primary BR on 1st floor |