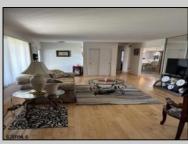

## **COMMENTS**

Spacious Two bedroom ranch , Living room flows into a family room with Fireplace , Dining room off kitchen ,Main bedroom has additional room attached for an office or possibly make into a very large walk in closet , private en suite . Kitchen leads to a the laundry room ,deck and yard . Home being sold AS IS.

| PROPERTY DETAILS |                 |               |                         |
|------------------|-----------------|---------------|-------------------------|
| Exterior         | OutsideFeatures | ParkingGarage | OtherRooms              |
| Brick Face       | Deck            | None          | Den/TV Room             |
| Vinyl            | Porch           |               | Dining Room             |
|                  | Sidewalks       |               | Eat In Kitchen          |
|                  |                 |               | Laundry/Utility Room    |
|                  |                 |               | Primary BR on 1st floor |