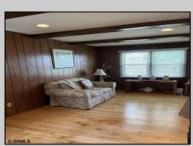

## **COMMENTS**

Spacious Two bedroom ranch , Living room flows into a family room with Fireplace , Dining room off kitchen ,Main bedroom has additional room attached for an office or possibly make into a very large walk in closet , private en suite . Kitchen leads to a the laundry room ,deck and yard . Home being sold AS IS.

| PROPERTY DETAILS |                 |               |                         |
|------------------|-----------------|---------------|-------------------------|
| Exterior         | OutsideFeatures | ParkingGarage | OtherRooms              |
| Brick Face       | Deck            | None          | Den/TV Room             |
| Vinyl            | Porch           |               | Dining Room             |
|                  | Sidewalks       |               | Eat In Kitchen          |
|                  |                 |               | Laundry/Utility Room    |
|                  |                 |               | Primary BR on 1st floor |