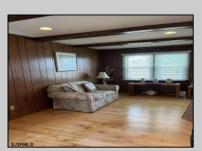

## **COMMENTS**

Spacious Two bedroom ranch, Living room flows into a family room with Fireplace, Dining room off kitchen ,Main bedroom has additional room attached for an office or possibly make into a very large walk in closet, private en suite. Kitchen leads to a the laundry room, deck and yard. Home being sold AS IS.

| PROPERTY DETAILS |                 |               |                         |
|------------------|-----------------|---------------|-------------------------|
| Exterior         | OutsideFeatures | ParkingGarage | OtherRooms              |
| Brick Face       | Deck            | None          | Den/TV Room             |
| Vinyl            | Porch           |               | Dining Room             |
|                  | Sidewalks       |               | Eat In Kitchen          |
|                  |                 |               | Laundry/Utility Room    |
|                  |                 |               | Primary BR on 1st floor |
|                  |                 |               | •                       |