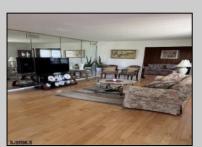

## **COMMENTS**

Spacious Two bedroom ranch, Living room flows into a family room with Fireplace, Dining room off kitchen ,Main bedroom has additional room attached for an office or possibly make into a very large walk in closet, private en suite. Kitchen leads to a the laundry room, deck and yard. Home being sold AS IS.