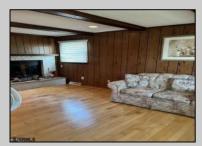

## **COMMENTS**

Spacious Two bedroom ranch, Living room flows into a family room with Fireplace, Dining room off kitchen ,Main bedroom has additional room attached for an office or possibly make into a very large walk in closet, private en suite. Kitchen leads to a the laundry room, deck and yard. Home being sold AS IS.

| PROPERTY DETAILS |                 |               |                         |
|------------------|-----------------|---------------|-------------------------|
| Exterior         | OutsideFeatures | ParkingGarage | OtherRooms              |
| Brick Face       | Deck            | None          | Den/TV Room             |
| Vinyl            | Porch           |               | Dining Room             |
|                  | Sidewalks       |               | Eat In Kitchen          |
|                  |                 |               | Laundry/Utility Room    |
|                  |                 |               | Primary BR on 1st floor |
|                  |                 |               | •                       |