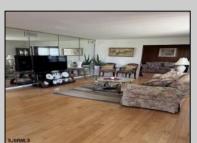

## **COMMENTS**

Spacious Two bedroom ranch , Living room flows into a family room with Fireplace , Dining room off kitchen ,Main bedroom has additional room attached for an office or possibly make into a very large walk in closet , private en suite . Kitchen leads to a the laundry room ,deck and yard . Home being sold AS IS .

PROPERTY DETAILS

Exterior OutsideFeatures ParkingGarage
Brick Face Deck None
Vinyl Porch

Laundry/Utility Room Primary BR on 1st floor

OtherRooms Den/TV Room

Dining Room

Eat In Kitchen

AppliancesIncluded Dryer Gas Stove Refrigerator Washer