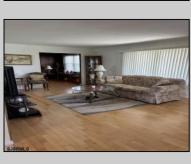

## **COMMENTS**

Spacious Two bedroom ranch , Living room flows into a family room with Fireplace , Dining room off kitchen ,Main bedroom has additional room attached for an office or possibly make into a very large walk in closet , private en suite . Kitchen leads to a the laundry room ,deck and yard . Home being sold AS IS .

PROPERTY DETAILS

Exterior OutsideFeatures ParkingGarage
Brick Face Deck None
Vinyl Porch

Laundry/Utility Room Primary BR on 1st floor

OtherRooms Den/TV Room

Dining Room

Eat In Kitchen

AppliancesIncluded Dryer Gas Stove Refrigerator Washer