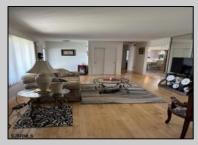

## **COMMENTS**

Spacious Two bedroom ranch , Living room flows into a family room with Fireplace , Dining room off kitchen ,Main bedroom has additional room attached for an office or possibly make into a very large walk in closet , private en suite . Kitchen leads to a the laundry room ,deck and yard . Home being sold AS IS .

PROPERTY DETAILS

Exterior OutsideFeatures ParkingGarage
Brick Face Deck None
Vinyl Porch

Laundry/Utility Room Primary BR on 1st floor

OtherRooms Den/TV Room

Dining Room

Eat In Kitchen

AppliancesIncluded Dryer Gas Stove Refrigerator Washer