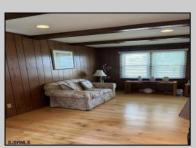

## **COMMENTS**

Spacious Two bedroom ranch , Living room flows into a family room with Fireplace , Dining room off kitchen ,Main bedroom has additional room attached for an office or possibly make into a very large walk in closet, private en suite. Kitchen leads to a the laundry room, deck and yard. Home being sold AS IS.

| PROPERTY DETAILS |                 |               |                         |
|------------------|-----------------|---------------|-------------------------|
| Exterior         | OutsideFeatures | ParkingGarage | OtherRooms              |
| Brick Face       | Deck            | None          | Den/TV Room             |
| Vinyl            | Porch           |               | Dining Room             |
|                  | Sidewalks       |               | Eat In Kitchen          |
|                  |                 |               | Laundry/Utility Room    |
|                  |                 |               | Primary BR on 1st floor |
|                  |                 |               | -                       |