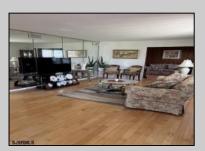

## **COMMENTS**

Spacious Two bedroom ranch , Living room flows into a family room with Fireplace , Dining room off kitchen ,Main bedroom has additional room attached for an office or possibly make into a very large walk in closet, private en suite. Kitchen leads to a the laundry room, deck and yard. Home being sold AS IS.