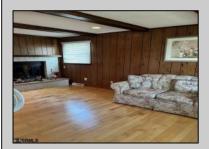

## **COMMENTS**

Spacious Two bedroom ranch , Living room flows into a family room with Fireplace , Dining room off kitchen ,Main bedroom has additional room attached for an office or possibly make into a very large walk in closet, private en suite. Kitchen leads to a the laundry room, deck and yard. Home being sold AS IS.

| PROPERTY DETAILS |                 |               |                         |
|------------------|-----------------|---------------|-------------------------|
| Exterior         | OutsideFeatures | ParkingGarage | OtherRooms              |
| Brick Face       | Deck            | None          | Den/TV Room             |
| Vinyl            | Porch           |               | Dining Room             |
|                  | Sidewalks       |               | Eat In Kitchen          |
|                  |                 |               | Laundry/Utility Room    |
|                  |                 |               | Primary BR on 1st floor |
|                  |                 |               | -                       |