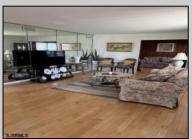

## **COMMENTS**

Spacious Two bedroom ranch, Living room flows into a family room with Fireplace, Dining room off kitchen ,Main bedroom has additional room attached for an office or possibly make into a very large walk in closet, private en suite. Kitchen leads to a the laundry room, deck and yard. Home being sold AS IS.