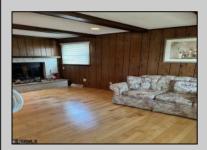

## **COMMENTS**

Spacious Two bedroom ranch, Living room flows into a family room with Fireplace, Dining room off kitchen ,Main bedroom has additional room attached for an office or possibly make into a very large walk in closet, private en suite. Kitchen leads to a the laundry room, deck and yard. Home being sold AS IS.

| PROPERTY DETAILS       |                         |                       |                                                 |
|------------------------|-------------------------|-----------------------|-------------------------------------------------|
| Exterior<br>Brick Face | OutsideFeatures<br>Deck | ParkingGarage<br>None | OtherRooms<br>Den/TV Room                       |
| Vinyl                  | Porch<br>Sidewalks      |                       | Dining Room Eat In Kitchen                      |
|                        |                         |                       | Laundry/Utility Room<br>Primary BR on 1st floor |