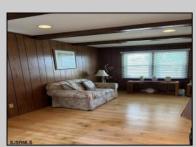

## **COMMENTS**

Spacious Two bedroom ranch, Living room flows into a family room with Fireplace, Dining room off kitchen ,Main bedroom has additional room attached for an office or possibly make into a very large walk in closet, private en suite. Kitchen leads to a the laundry room, deck and yard. Home being sold AS IS.

| PROPERTY DETAILS       |                         |                       |                                                 |
|------------------------|-------------------------|-----------------------|-------------------------------------------------|
| Exterior<br>Brick Face | OutsideFeatures<br>Deck | ParkingGarage<br>None | OtherRooms<br>Den/TV Room                       |
| Vinyl                  | Porch<br>Sidewalks      |                       | Dining Room Eat In Kitchen                      |
|                        |                         |                       | Laundry/Utility Room<br>Primary BR on 1st floor |