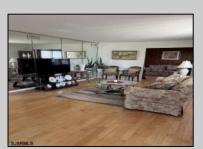

## **COMMENTS**

Spacious Two bedroom ranch, Living room flows into a family room with Fireplace, Dining room off kitchen ,Main bedroom has additional room attached for an office or possibly make into a very large walk in closet, private en suite. Kitchen leads to a the laundry room, deck and yard. Home being sold AS IS.