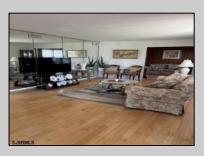

## COMMENTS

Spacious Two bedroom ranch , Living room flows into a family room with Fireplace , Dining room off kitchen ,Main bedroom has additional room attached for an office or possibly make into a very large walk in closet , private en suite . Kitchen leads to a the laundry room ,deck and yard . Home being sold AS IS .