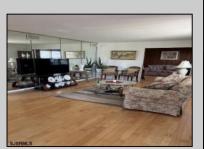

## **COMMENTS**

Spacious Two bedroom ranch , Living room flows into a family room with Fireplace , Dining room off kitchen ,Main bedroom has additional room attached for an office or possibly make into a very large walk in closet , private en suite . Kitchen leads to a the laundry room ,deck and yard . Home being sold AS IS .