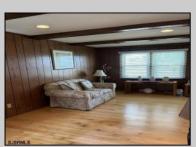

## **COMMENTS**

Spacious Two bedroom ranch, Living room flows into a family room with Fireplace, Dining room off kitchen ,Main bedroom has additional room attached for an office or possibly make into a very large walk in closet, private en suite. Kitchen leads to a the laundry room, deck and yard. Home being sold AS IS.