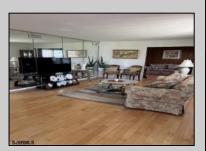

## **COMMENTS**

Spacious Two bedroom ranch, Living room flows into a family room with Fireplace, Dining room off kitchen ,Main bedroom has additional room attached for an office or possibly make into a very large walk in closet, private en suite. Kitchen leads to a the laundry room, deck and yard. Home being sold AS IS.