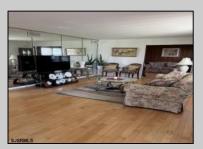

## **COMMENTS**

Spacious Two bedroom ranch , Living room flows into a family room with Fireplace , Dining room off kitchen ,Main bedroom has additional room attached for an office or possibly make into a very large walk in closet , private en suite . Kitchen leads to a the laundry room ,deck and yard . Home being sold AS IS .