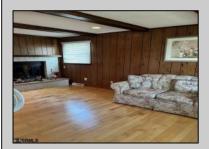

## **COMMENTS**

Spacious Two bedroom ranch, Living room flows into a family room with Fireplace, Dining room off kitchen ,Main bedroom has additional room attached for an office or possibly make into a very large walk in closet, private en suite. Kitchen leads to a the laundry room, deck and yard. Home being sold AS IS.

| PROPERTY DETAILS |                 |               |                         |
|------------------|-----------------|---------------|-------------------------|
| Exterior         | OutsideFeatures | ParkingGarage | OtherRooms              |
| Brick Face       | Deck            | None          | Den/TV Room             |
| Vinyl            | Porch           |               | Dining Room             |
|                  | Sidewalks       |               | Eat In Kitchen          |
|                  |                 |               | Laundry/Utility Room    |
|                  |                 |               | Primary BR on 1st floor |
|                  |                 |               | -                       |