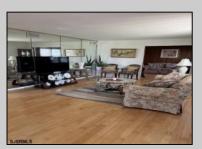

## **COMMENTS**

Spacious Two bedroom ranch, Living room flows into a family room with Fireplace, Dining room off kitchen ,Main bedroom has additional room attached for an office or possibly make into a very large walk in closet, private en suite. Kitchen leads to a the laundry room, deck and yard. Home being sold AS IS.