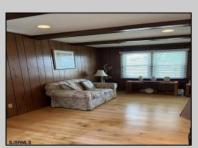

## **COMMENTS**

Spacious Two bedroom ranch, Living room flows into a family room with Fireplace, Dining room off kitchen ,Main bedroom has additional room attached for an office or possibly make into a very large walk in closet, private en suite. Kitchen leads to a the laundry room, deck and yard. Home being sold AS IS.

| PROPERTY DETAILS |                 |               |                         |
|------------------|-----------------|---------------|-------------------------|
| Exterior         | OutsideFeatures | ParkingGarage | OtherRooms              |
| Brick Face       | Deck            | None          | Den/TV Room             |
| Vinyl            | Porch           |               | Dining Room             |
|                  | Sidewalks       |               | Eat In Kitchen          |
|                  |                 |               | Laundry/Utility Room    |
|                  |                 |               | Primary BR on 1st floor |
|                  |                 |               | -                       |