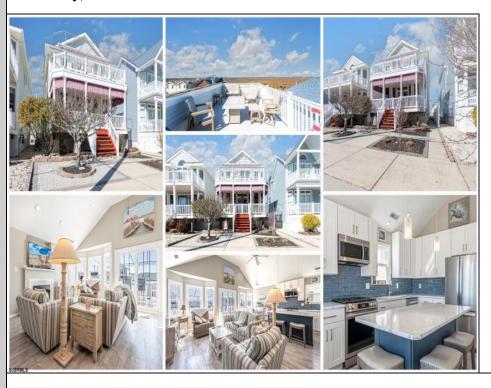

## **COMMENTS**

This fantastic Southend 2nd floor condo has never been rented and sits one house off the corner. Spectacular intercoastal waterway views from the exclusive rooftop deck which was recently resurfaced. Beautiful newer kitchen with granite counters and large island. Newer luxury vinyl flooring throughout. Freshly painted interior and newer water heater. The list goes on! This is an absolute must see property and will not last!