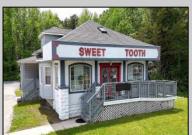

## COMMENTS

644 W White Horse Pike - Real Estate currently utilized as the Sweet Tooth Candy Store. The Real Estate is offered for \$400,000 with the possibility of also acquiring the business\(^1\) name, accounts, furniture/fixtures/equipment, and inventory - its asking price is \$125,000 and is negotiable. Photos of the store interior are for illustrative purposes only and inventory/stock will vary depending on when a sale occurs.