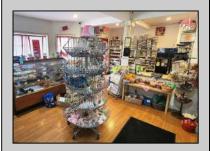

## COMMENTS

644 W White Horse Pike - Real Estate currently utilized as the Sweet Tooth Candy Store. The Real Estate is offered for \$400,000 with the possibility of also acquiring the business\(^1\) name, accounts, furniture/fixtures/equipment, and inventory - its asking price is \$125,000 and is negotiable. Photos of the store interior are for illustrative purposes only and inventory/stock will vary depending on when a sale occurs.