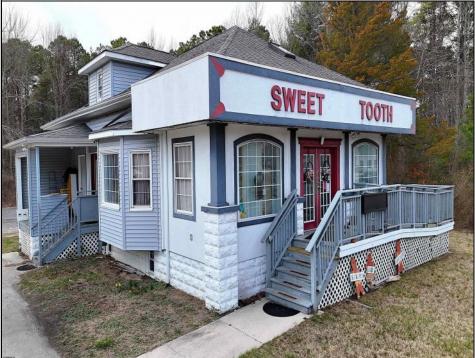

## COMMENTS

644 W White Horse Pike - Real Estate currently utilized as the Sweet Tooth Candy Store. The Real Estate is offered for \$400,000 with the possibility of also acquiring the business\' name, accounts, furniture/fixtures/equipment, and inventory - its asking price is \$125,000 and is negotiable. Photos of the store interior are for illustrative purposes only and inventory/stock will be changing as we approach the busy Easter holiday.