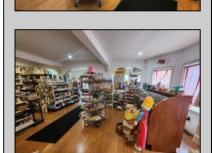

## COMMENTS

644 W White Horse Pike - Real Estate currently utilized as the Sweet Tooth Candy Store. The Real Estate is offered for \$400,000 with the possibility of also acquiring the business\' name, accounts, furniture/fixtures/equipment, and inventory - its asking price is \$125,000 and is negotiable. Photos of the store interior are for illustrative purposes only and inventory/stock will be changing as we approach the busy Easter holiday.