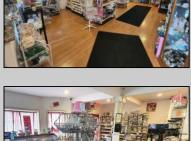

## COMMENTS

644 W White Horse Pike - Real Estate currently utilized as the Sweet Tooth Candy Store. The Real Estate is offered for \$400,000 with the possibility of also acquiring the business\' name, accounts, furniture/fixtures/equipment, and inventory - its asking price is \$125,000 and is negotiable. Photos of the store interior are for illustrative purposes only and inventory/stock will be changing as we approach the busy Easter holiday.