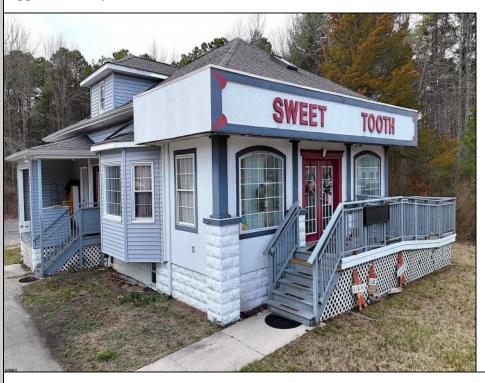

Berger Realty, Inc. 3160 Asbury Avenue Ocean City, NJ 08226 1-877-237-4371 / 609-399-0076 ☑ info@bergerrealty.com

644 White Horse Pike Egg Harbor City, NJ 08215

Asking \$400,000.00

## COMMENTS

644 W White Horse Pike - Real Estate currently utilized as the Sweet Tooth Candy Store. The Real Estate is offered for \$400,000 with the possibility of also acquiring the business\' name, accounts, furniture/fixtures/equipment, and inventory - its asking price is \$125,000 and is negotiable. Photos of the store interior are for illustrative purposes only and inventory/stock will be changing as we approach the busy Easter holiday.