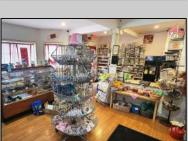

## COMMENTS

644 W White Horse Pike - Real Estate currently utilized as the Sweet Tooth Candy Store. The Real Estate is offered for \$400,000 with the possibility of also acquiring the business\' name, accounts, furniture/fixtures/equipment, and inventory - its asking price is \$125,000 and is negotiable. Photos of the store interior are for illustrative purposes only and inventory/stock will be changing as we approach the busy Easter holiday.