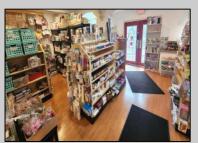

## COMMENTS

644 W White Horse Pike - Real Estate currently utilized as the Sweet Tooth Candy Store. The Real Estate is offered for \$400,000 with the possibility of also acquiring the business\' name, accounts, furniture/fixtures/equipment, and inventory - its asking price is \$125,000 and is negotiable. Photos of the store interior are for illustrative purposes only and inventory/stock will be changing as we approach the busy Easter holiday.