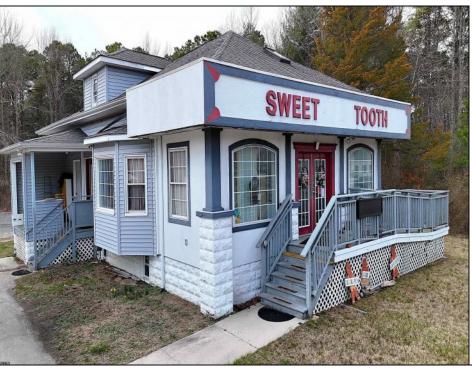

## 644 White Horse Pike Egg Harbor City, NJ 08215

Asking \$400,000.00

## COMMENTS

644 W White Horse Pike - Real Estate currently utilized as the Sweet Tooth Candy Store. The Real Estate is offered for \$400,000 with the possibility of also acquiring the business\' name, accounts, furniture/fixtures/equipment, and inventory - its asking price is \$125,000 and is negotiable. Photos of the store interior are for illustrative purposes only and inventory/stock will be changing as we approach the busy Easter holiday.