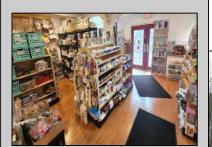

## COMMENTS

644 W White Horse Pike - Real Estate currently utilized as the Sweet Tooth Candy Store. The Real Estate is offered for \$400,000 with the possibility of also acquiring the business\' name, accounts, furniture/fixtures/equipment, and inventory - its asking price is \$125,000 and is negotiable. Photos of the store interior are for illustrative purposes only and inventory/stock will be changing as we approach the busy Easter holiday.