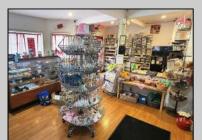

## COMMENTS

644 W White Horse Pike - Real Estate currently utilized as the Sweet Tooth Candy Store. The Real Estate is offered for \$400,000 with the possibility of also acquiring the business\' name, accounts, furniture/fixtures/equipment, and inventory - its asking price is \$125,000 and is negotiable. Photos of the store interior are for illustrative purposes only and inventory/stock will vary depending on when a sale occurs.